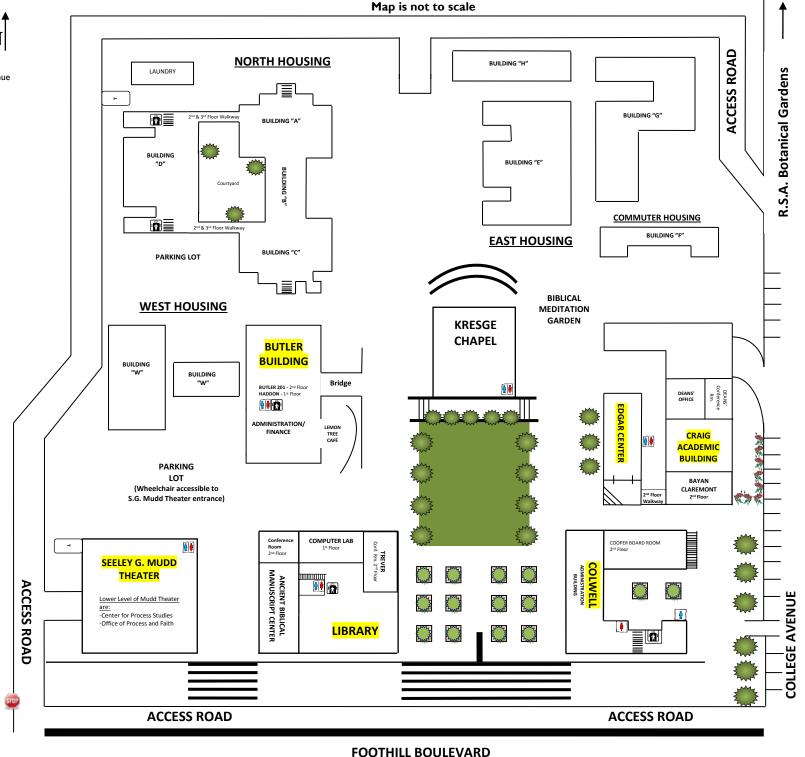

## BUTLER ADMINISTRATION/FINANCE BUILDING

First Floor Lemon Tree Cafe

Haddon Conference Room

### Second Floor

Butler 201 Conference Room Cornish Rogers Prayer Chapel

Office of Administration and Finance

# Third Floor

Bishop in Residence

Center for Lutheran Studies

Center for Pacific and Asian American Ministries The Clinebell Institute

National United Methodist Native American Center Riverside District Offices, UMC

# First Floor

Financial Aid Information Desk

International Student Advisor

Office of Admission

Office of Instructional Design and Online Prgm Dev.

Office of the Registrar

### Second Floor

Office of Alumni/ae Relations

Office of Institutional Advancement/Communications

Office of the President

# CRAIG ACADEMIC BUILDING

# Basement Level

Campus Management

### First Floor Classrooms

Office of the Dean - Assoc. Dean/Dean of Faculty Urban Ministry/Field Education

Writing Center & ESL

Second Floor Office of Bayan Claremont

Faculty Offices

Assoc. Dean of Student & Community Life

Mailroom

Student Center

# LIBRARY

ABMC (Lower Level)

Computer Lab (1st Floor)

Trever Conference Room (2<sup>nd</sup> Floor) Sm. Conference Room (2nd Floor)

### SEELEY G. MUDD THEATER

Center for Process Studies (Lower Level) Process and Faith (Lower Level)